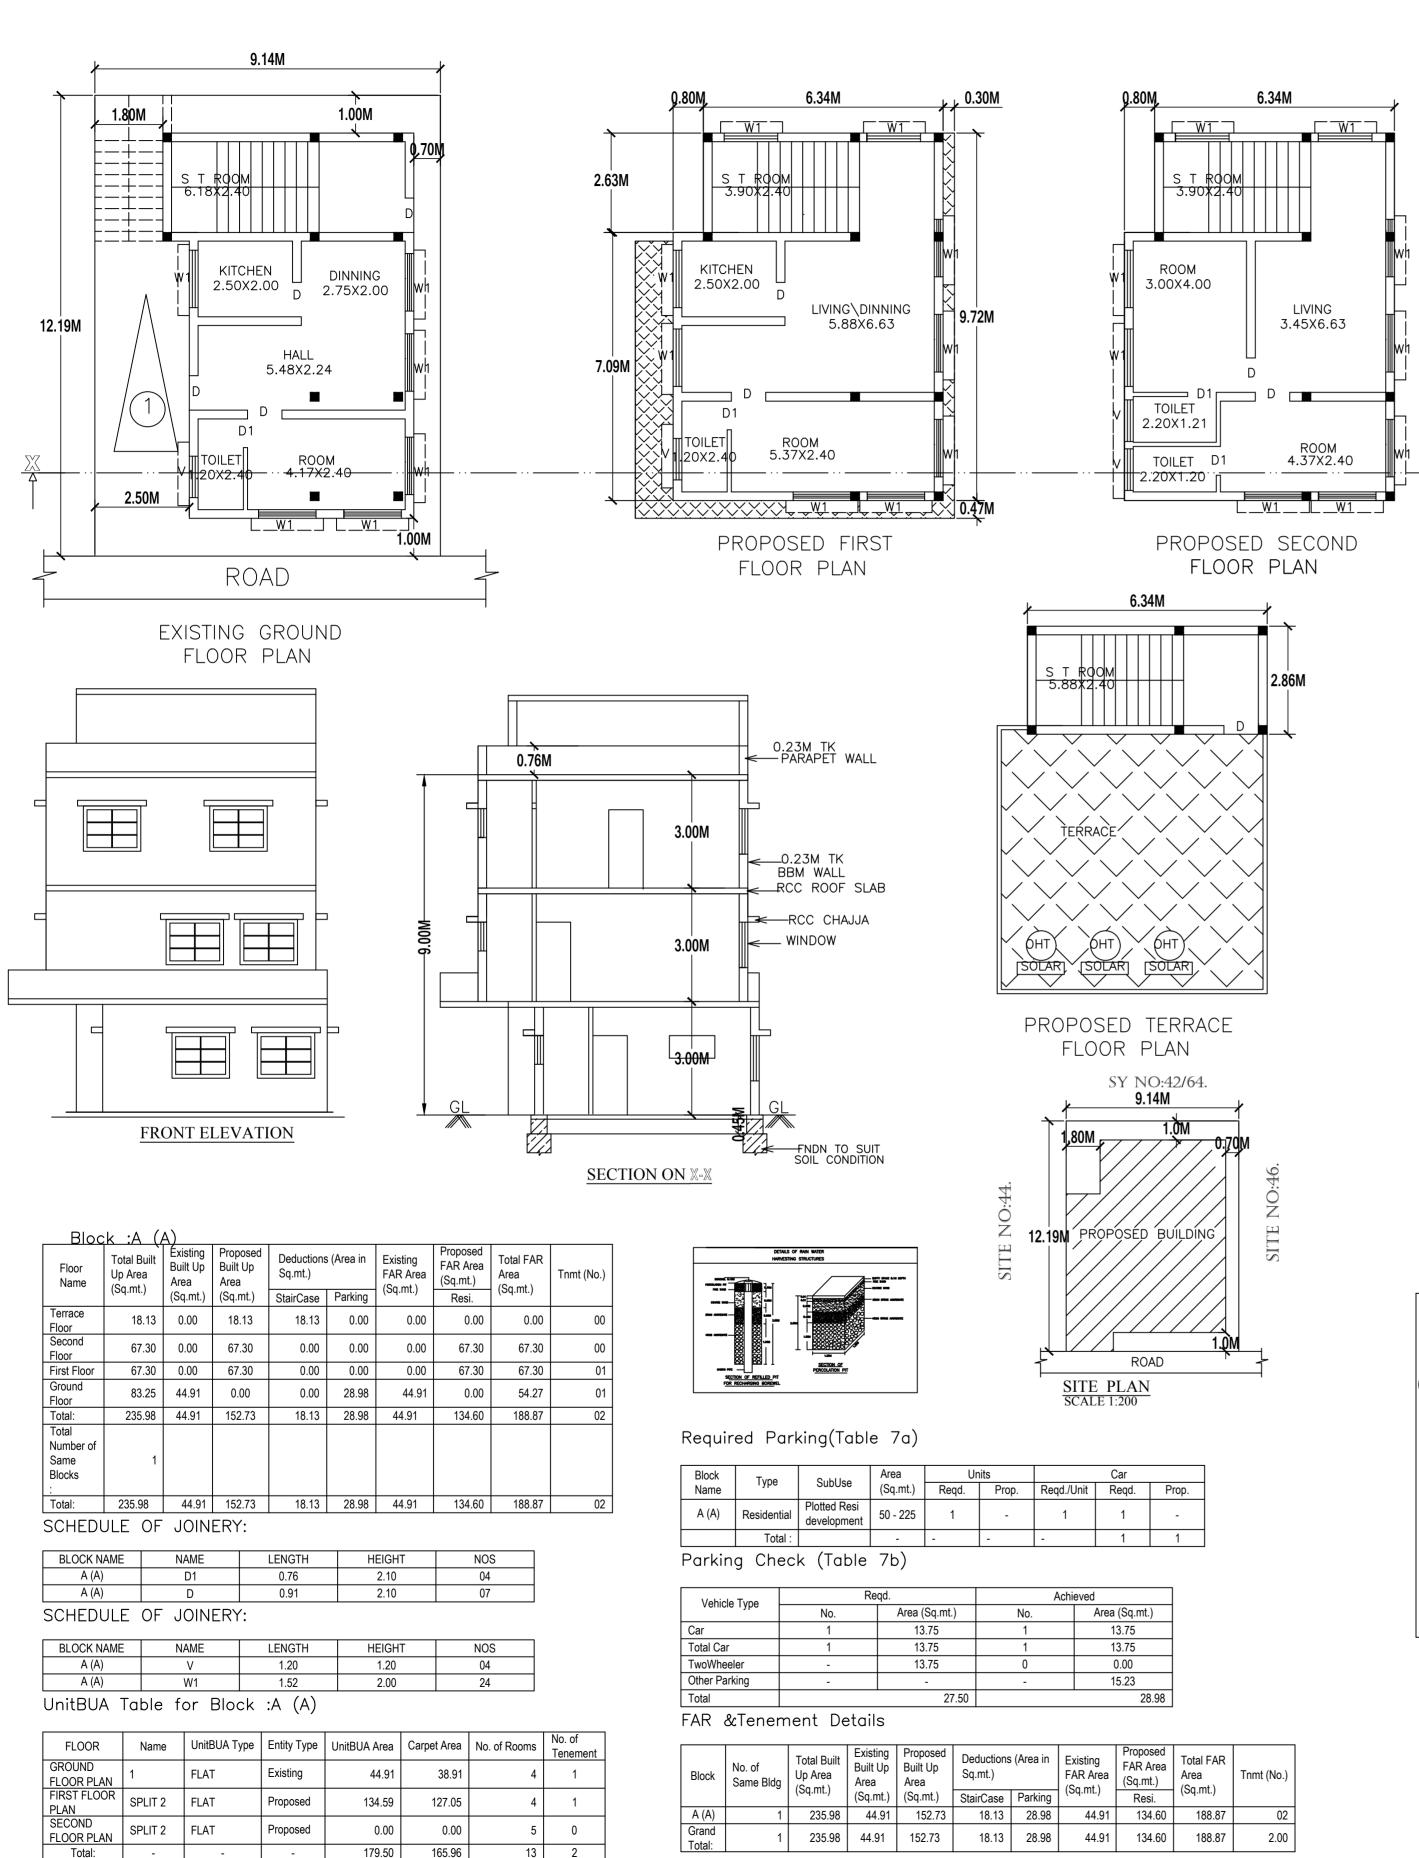

UserDefinedMetric (720.00 x 520.00MM)

| ed<br>rea<br>.) | Total FAR<br>Area<br>(Sq.mt.) | Tnmt (No.) |
|-----------------|-------------------------------|------------|
| .60             | 188.87                        | 02         |
| .60             | 188.87                        | 2.00       |

2.Sanction is accorded for Residential use only. The use of the building shall not be deviated to any other use.

3.28.98 area reserved for car parking shall not be converted for any other purpose. 4.Development charges towards increasing the capacity of water supply, sanitary and power main has to be paid to BWSSB and BESCOM if any.